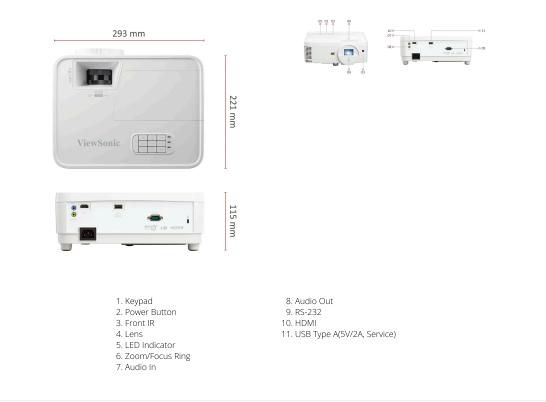

| SPECIFICATION                                  |                                               | OTHERS                                      |                                                                                                                                                                                                                                                                              |
|------------------------------------------------|-----------------------------------------------|---------------------------------------------|------------------------------------------------------------------------------------------------------------------------------------------------------------------------------------------------------------------------------------------------------------------------------|
| Native Resolution:                             | 1280x800                                      | Power Supply Voltage:                       | 100-240V+/- 10%,<br>50/60Hz<br>(AC in)                                                                                                                                                                                                                                       |
| Brightness:                                    | 2000 (ANSI Lumens)                            |                                             |                                                                                                                                                                                                                                                                              |
| Contrast Ratio:                                | 3000000:1                                     | Power Consumption:                          | Normal: 156W<br>Standby: <0.5W                                                                                                                                                                                                                                               |
| Display Color:                                 | 1.07 Billion Colors                           | Operating Temperature:                      | 0~40°C                                                                                                                                                                                                                                                                       |
| Light Source Type:                             | LED                                           | Carton:                                     | Brown                                                                                                                                                                                                                                                                        |
| Light Source Life (hours) with<br>Normal Mode: | 30000                                         | Net Weight:                                 | 2.45kg                                                                                                                                                                                                                                                                       |
| Lens:                                          | F=2.56-2.68, f=22-<br>24.1mm                  | Gross Weight:                               | 3.55kg                                                                                                                                                                                                                                                                       |
| Projection Offset:                             | 100%+/-5%                                     | Dimensions (WxDxH) with<br>Adjustment Foot: | 293x221x115mm                                                                                                                                                                                                                                                                |
| Throw Ratio:                                   | 1.55-1.70                                     | Packing Dimensions:                         | 365x300x188mm                                                                                                                                                                                                                                                                |
| Optical Zoom:                                  | 1.1X                                          | OSD Language:                               | English, French, Spanish,<br>Thai, Korean, German,<br>Italian, Russian,<br>Swedish, Dutch, Polish,<br>Czech, T-Chinese, S-<br>Chinese, Japanese,<br>Turkish, Portuguese,<br>Finnish, Indonesian,<br>India, Arabic,<br>Vietnamese, Greek,<br>Hungarian. Total 24<br>Ianguages |
| Digital Zoom:                                  | 0.8x-2.0x                                     |                                             |                                                                                                                                                                                                                                                                              |
| Image Size:                                    | 30"-300"                                      |                                             |                                                                                                                                                                                                                                                                              |
| Throw Distance:                                | 1m-10.98m<br>(100"@3.34m)                     |                                             |                                                                                                                                                                                                                                                                              |
| Keystone:                                      | +/- 40° (V)                                   |                                             |                                                                                                                                                                                                                                                                              |
| Audible Noise (Normal):                        | 30dB                                          |                                             |                                                                                                                                                                                                                                                                              |
| Audible Noise (Eco):                           | 26dB                                          | User Guide Language:                        | English, S-Chinese, T-<br>Chinese, Indonesian,<br>Finish, French, German,<br>Italian, Japanese,<br>Korean, Polish,<br>Portuguese, Russian,<br>Spanish, Swedish,<br>Turkish, Arabic, Czech,<br>Thai, Vietnamese, total<br>20 languages                                        |
| Input Lag:                                     | 16ms                                          |                                             |                                                                                                                                                                                                                                                                              |
| Resolution Support:                            | VGA(640 x 480) to<br>FullHD(1920 x 1080)      |                                             |                                                                                                                                                                                                                                                                              |
| HDTV Compatibility:                            | 480i, 480p, 576i, 576p,<br>720p, 1080i, 1080p |                                             |                                                                                                                                                                                                                                                                              |
| Horizontal Frequency:                          | 15K-102KHz                                    |                                             |                                                                                                                                                                                                                                                                              |
| Vertical Scan Rate:                            | 23-120Hz                                      | STANDARD ACCESSORY                          |                                                                                                                                                                                                                                                                              |
| INPUT                                          |                                               | Power Cord:                                 | 1                                                                                                                                                                                                                                                                            |
| HDMI:                                          | 1<br>(HDMI 1.4/ HDCP 1.4)<br>1                | Remote Control:                             | 1                                                                                                                                                                                                                                                                            |
| Audio-in (3.5mm):                              |                                               | QSG:                                        | Yes                                                                                                                                                                                                                                                                          |
| OUTPUT                                         | I                                             | Warranty Card:                              | Yes (CN Only)                                                                                                                                                                                                                                                                |
| Audio-out (3.5mm):                             | 1                                             | OPTIONAL ACCESSORY                          |                                                                                                                                                                                                                                                                              |
| Speaker:                                       | 2W                                            | Wall/Ceiling Mount:                         | PJ-WMK-007                                                                                                                                                                                                                                                                   |
| USB Type A (Power):                            | 1 (5V/2A)                                     | Carry Bag:                                  | PJ-CASE-008                                                                                                                                                                                                                                                                  |
| CONTROL                                        |                                               |                                             |                                                                                                                                                                                                                                                                              |
| RS232 (DB 9-pin male):                         | 1                                             |                                             |                                                                                                                                                                                                                                                                              |
| USB Type A (Services):                         | 1<br>(share with USB A<br>Output)             |                                             |                                                                                                                                                                                                                                                                              |