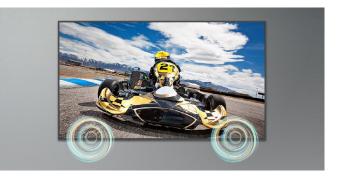

# **Built-in Speaker**

Contents will be enriched with sound effects from built-in speakers, without the need for purchasing or installing external speakers.

\* Internal Built-in Speaker Support (L/R max 10 W)