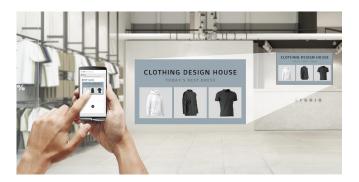

#### Mobile Content Management

You can create a store profile and get template recommendations using the Promota\* app. Users can customize templates as needed and easily create and manage content not only on PCs but also on mobile devices.