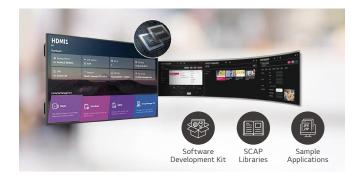

#### SuperSign Solutions

SuperSign is an integrated and intuitive content management solution for creative and organized digital signage content in your space, connecting customers to a range of services with convenient user experiences. There are a variety of versions such as SuperSign Cloud, so discover and enjoy the version that best fits you.