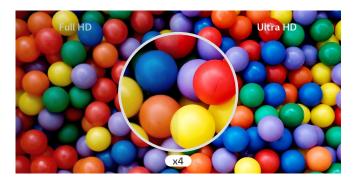

#### Super High Resolution

Delivering immersive viewing experience by 4 times higher definition picture quality than FHD.