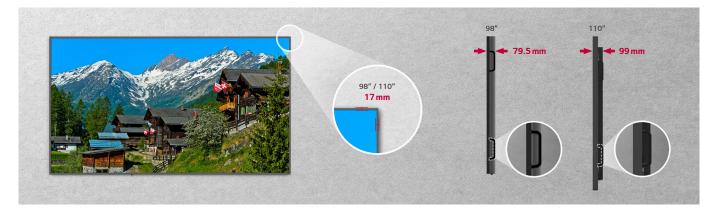

# UHD Large Screen Signage Display with LG webOS Platform

Proper Display Brightness

Super High Resolution

Mobile Content Management

webOS Smart Platform

| UM5K              |                     |
|-------------------|---------------------|
| Inch              | 110"/98"            |
| Screen Resolution | 3,840 × 2,160 (UHD) |
| Bezel Color       | Black               |
| Brightness        | 500 nit (Typ.)      |
| Bezel Width       | 17 mm (Even Beze)   |
| Speaker           | 10 W × 2            |
|                   |                     |

# Slim Design

Being slim, a closer installation to the wall is advised. Additionally, this increases the screen's immersive experience and provides a sophisticated design, improving the installed-space's décor.