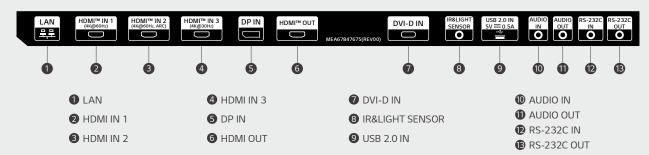

# CONNECTIVITY

110" / 98"

\* Jack Panels may differ from the above image, so please contact LG sales team to verify before ordering.

LG may make changes to specifications and product descriptions without notice. Copyright © 2023 LG Electronics Inc. All rights reserved. "LG Life's Good" is a registred trademark of LG Corp. The names of products and brands mentioned here may be the trademarks of their respective owners.