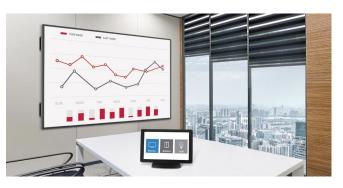

# Compatible with AV Control System

The UM5K series has supported Crestron Connected<sup>®</sup> for high compatibility with professional AV controls to achieve seamless integration and automated control\*, boosting business management efficiency.

#### SuperSign Solutions

SuperSign is an integrated and intuitive content management solution for creative and organized digital signage content in your space, connecting customers to a range of services with convenient user experiences. There are a variety of versions such as SuperSign Cloud, so discover and enjoy the version that best fits you.